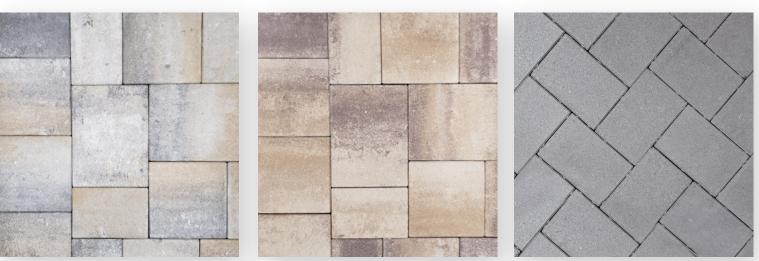

## COLORS

Gray Charcoal Tan

**Running Bond** 100%, 6 x 9

Herringbone 45 Degree

100%, 6 x 9

PATTERNS

Pattern 1

**Three-Way Running Bond** 