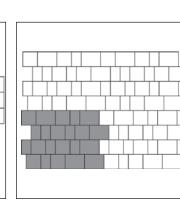

## COLORS

Gray Charcoal Tan

**Running Bond** 100%, 6 x 9

Herringbone 45 Degree

100%, 6 x 9

PATTERNS

Pattern 1

**Three-Way Running Bond** 