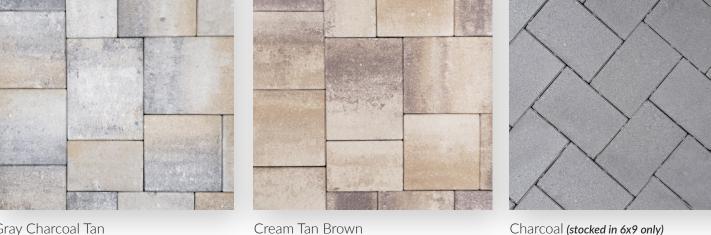

## COLORS

Gray Charcoal Tan

**Running Bond** 100%, 6 x 9

Herringbone 45 Degree

100%, 6 x 9

PATTERNS

Pattern 1

**Three-Way Running Bond** 