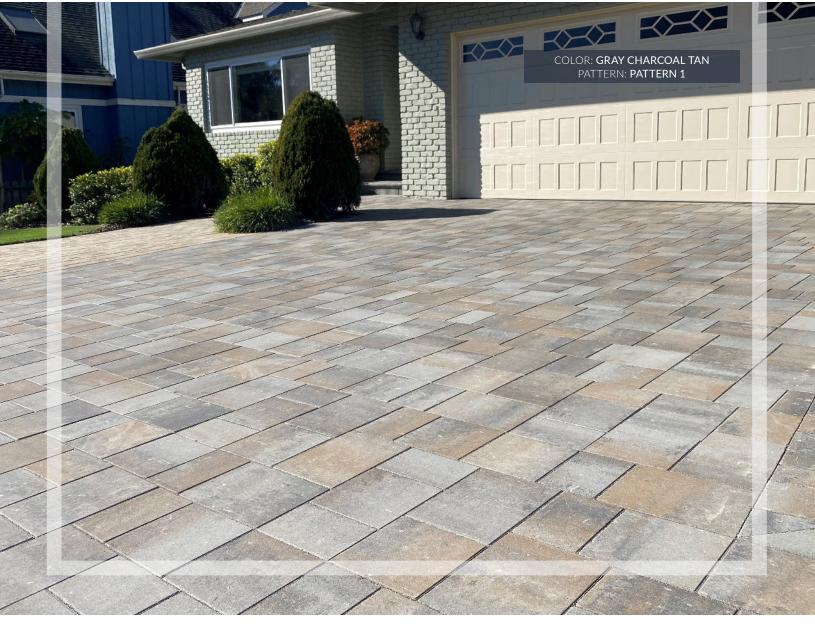

## COLORS

Gray Charcoal Tan

**Running Bond** 100%, 6 x 9

Herringbone 45 Degree

100%, 6 x 9

PATTERNS

Pattern 1

**Three-Way Running Bond** 