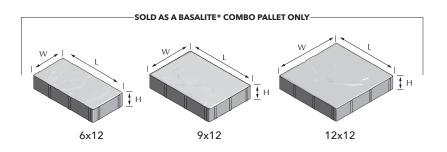

# PREMIER SLATE

**Interlocking Paving Stones** 

For design consideration add 1.5mm or .06" to the W and L dimensions to allow for the spacers.

6x12, 9x12 and 12x12 units are sold in Basalite® combo pallet quantites only. \*5x8 Border are palletized and sold separately.

#### **Pallet Configuration**

One pallet layer = 8 (9x12) - 12 (6x12) - 4 (12x12)

| 9×12 | 9×12 | Bx12 | Bx12 | Bx12 | 12×12 |
|------|------|------|------|------|-------|
| 9×12 | 9×12 | 6×12 | 6×12 | 6×12 | 12×12 |
| 9×12 | 9×12 | 6×12 | 6×12 | 6×12 | 12×12 |
| 9×12 | 9×12 | 6×12 | 6×12 | 6×12 | 12×12 |