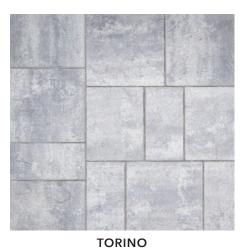

## **PREMIER SLATE**

**Interlocking Paving Stones** 









CHARCOAL
Available in 5x8 Border only.





### **HAVE QUESTIONS?**

Call 1-800-776-6690 or contact us at basalite.com

# PREMIER SLATE

**Interlocking Paving Stones** 





For design consideration add 1.5mm or .06" to the W and L dimensions to allow for the spacers.

6x12, 9x12 and 12x12 units are sold in Basalite® combo pallet quantites only. \*5x8 Border are palletized and sold separately.



#### **PEDESTRIAN**

Indicates product is suitable for projects with pedestrian use.



#### LIGHT-DUTY VEHICULAR

Indicates product is suitable for light-duty vehicular projects like driveways and parking stalls.



#### COMMERCIAL VEHICULAR

5x8 Border

Indicates product is suitable for commercial vehicular projects like parking lots and roadways.

#### **Pallet Configuration**

One pallet l