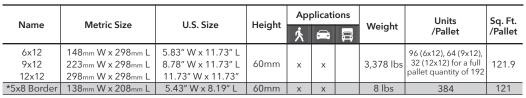

# PREMIER SLATE

**Interlocking Paving Stones** 

For design consideration add 1.5mm or .06" to the W and L dimensions to allow for the spacers.

6x12, 9x12 and 12x12 units are sold in Basalite® combo pallet quantites only. \*5x8 Border are palletized and sold separately.

#### **PEDESTRIAN**

Indicates product is suitable for projects with pedestrian use.

#### LIGHT-DUTY VEHICULAR

Indicates product is suitable for light-duty vehicular projects like driveways and parking stalls.

#### COMMERCIAL VEHICULAR

5x8 Border

Indicates product is suitable for commercial vehicular projects like parking lots and roadways.

#### **Pallet Configuration**

One pallet layer = 8 (9x12) - 12 (6x12) - 4 (12x12)

| 9×12 | 9×12 | Bx12 | Bx12 | Bx12 | 12×12 |
|------|------|------|------|------|-------|
| 9×12 | 9×12 | 6×12 | 6×12 | 6×12 | 12×12 |
| 9×12 | 9×12 | 6×12 | 6×12 | 6×12 | 12×12 |
| 9×12 | 9×12 | 6×12 | 6×12 | 6×12 | 12×12 |