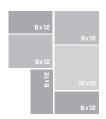

#### **Pallet Configuration**

One pallet layer = 8 (9x12) - 12 (6x12) - 4 (12x12)

| 9×12 | 9×12 | Bx12 | Bx12 | Bx12 | 12×12 |
|------|------|------|------|------|-------|
| 9×12 | 9×12 | 6×12 | 6×12 | 6×12 | 12×12 |
| 9×12 | 9×12 | 6×12 | 6×12 | 6×12 | 12×12 |
| 9×12 | 9×12 | 6×12 | 6×12 | 6×12 | 12×12 |